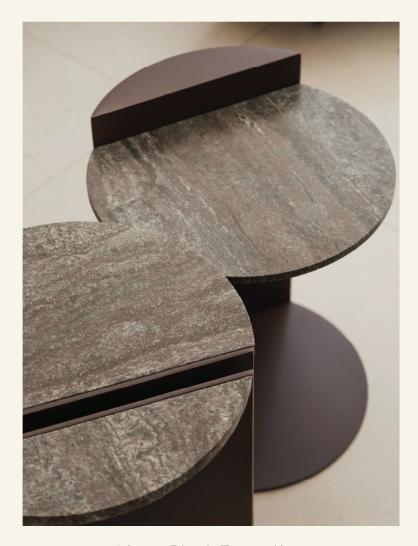

Linea Black Travertine

The LINEA side table series is the ultimate expression of elegance. LINEA was designed in a dichotomy of simplicity and presence with character thanks to the selection of exclusive marble stones matching perfectly with the metal base.

Name Linea Black Travertine Category side table Designer Fábio Teixeira Year 2020

Materials & finishing Structure in steel brownie lacquered and fine texture finish. Black tavertine top with open pore honed matte finish.

**Production details** Marble and metal structure cut with high precision.

**Dimensions** (cm) H50  $\times$   $\theta$ 40 **Weight** (kg) approx 20

**Cleaning instructions** Wipe with a damp cloth, or just a soft dry cloth. Do not use any type of detergent that can mark the stone and metal.