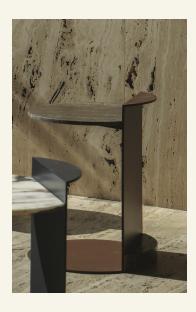

Linea Black Travertine

The LINEA side table series is the ultimate expression of elegance. LINEA was designed in a dichotomy of simplicity and presence with character thanks to the selection of exclusive marble stones matching perfectly with the metal base.

Name Linea Black Travertine Category side table Designer Fábio Teixeira Year 2020

Materials & finishing Structure in steel brownie lacquered and fine texture finish. Black tavertine top with open pore honed matte finish.

**Production details** Marble and metal structure cut with high precision.

**Dimensions** (cm) H50  $\times$   $\theta$ 40 **Weight** (kg) approx 20

**Cleaning instructions** Wipe with a damp cloth, or just a soft dry cloth. Do not use any type of detergent that can mark the stone and metal.