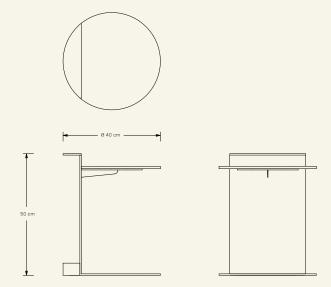

**Production details** Marble and metal structure cut with high precision.

**Dimensions** (cm) H50  $\times$   $\theta$ 40 **Weight** (kg) approx 20

**Cleaning instructions** Wipe with a damp cloth, or just a soft dry cloth. Do not use any type of detergent that can mark the stone and metal.